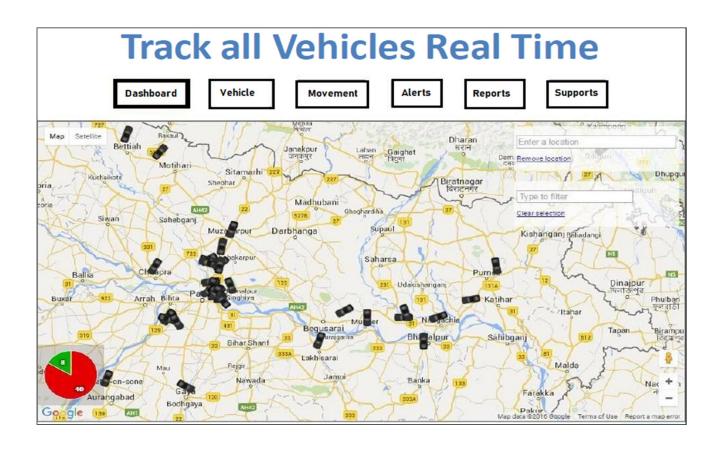

We are providing full visibility of all vehicles on single screens, which will help client to utilize the resources in efficient and cost effective way. It will also help in preventing the unwanted movement and late delivery/dispatch of critical supplies, Safety from theft and many more benefits for CLIENT.

#### Vehicle Tracking System & Benefits:

RGMS Vehicle Tracking System helps not only in tracking and identifying vehicles along with its owners and users, but also monitors its movement and pops with alerts and alarms accordingly.