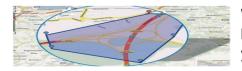

#### Geo-fencing (Safety)

When Geo-fencing is on, as your vehicle crosses any boundary of defined area you can get an alert. At that moment you can see the current location of vehicle.

Live Tracking

GPS based vehicle tracking system for tracking your vehicle location anywhere and at anytime. Our live vehicle tracking system uses GPS satellites to locate your vehicles & mobile technology to ensure that their positions, routes and logs are constantly updated.