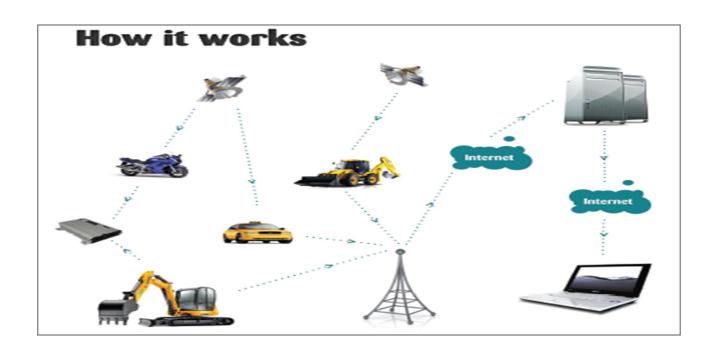

### <u>Overview</u>

RGMS which provides location-based solutions and services that track or monitor moving objects such as trucks, luxury bus, containers, ambulances, Car, Bike, Employee Tracking etc by GPS and GPRS. RGMS is an integrated hardware/software wireless solution designed to track and monitor mobile clients such as security vehicles, commercial trucks and field service vehicles. GT enables for on-line / off-line tracking of vehicles and store, represent, display data of moving objects which is then transmitted to the vehicle tracking server via wireless networks.