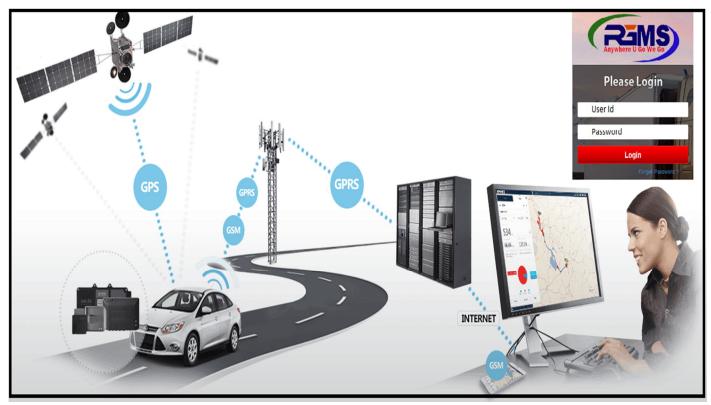

### <u>Overview</u>

RGMS which provides location-based solutions and services that track or monitor moving objects such as trucks, luxury bus, containers, ambulances, Car, Bike, Employee Tracking etc by GPS and GPRS. RGMS is an integrated hardware/software wireless solution designed to track and monitor mobile clients such as security vehicles, commercial trucks and field service vehicles. GT enables for on-line / off-line tracking of vehicles and store, represent, display data of moving objects which is then transmitted to the vehicle tracking server via wireless networks.

## RGMS USER Login Portal (www.rgmservices.in)

## RGMS Mobile App (download app through PLAY STORE)

RGMS is providing User friendly Software on Web & Mobile App User directly use the device after Login & Password through www.rgmservices.in or download RGMS App on Play Store