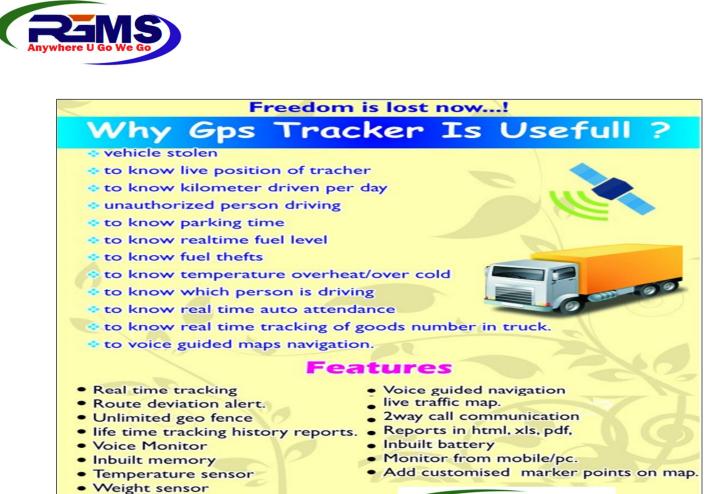

#### Vehicle Tracking System & Benefits:

RGMS Vehicle Tracking System helps not only in tracking and identifying vehicles along with its owners and users, but also monitors its movement and pops with alerts and alarms accordingly.

#### Geo-fencing (Safety)

When Geo-fencing is on, as your vehicle crosses any boundary of defined area you can get an alert. At that moment you can see the current location of vehicle.

Live Tracking

GPS based vehicle tracking system for tracking your vehicle location anywhere and at anytime. Our live vehicle tracking system uses GPS satellites to locate your vehicles & mobile technology to ensure that their positions, routes and logs are constantly updated.

Panic Button

Audio Surveillance

will send SMS or holding it for 3 seconds will make a call to predefined number/s.

Press this button to get help in an emergency. Single press

Listen to the live audio or conversation happening near to device. Get exact location coordinates of the device based on GPS It also helps in anti-theft, as it calls your number in case of voice detection in your absence.

#### Theft Protection

Our system also sends out instant alerts and helps you track the current location of the vehicle. Motion detection and stolen vehicle alerts via the mobile application.