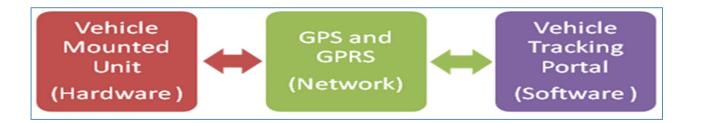

### <u>Overview</u>

RGMS which provides location-based solutions and services that track or monitor moving objects such as trucks, luxury bus, containers, ambulances, Car, Bike, Employee Tracking etc by GPS and GPRS. RGMS is an integrated hardware/software wireless solution designed to track and monitor mobile clients such as security vehicles, commercial trucks and field service vehicles. GT enables for on-line / off-line tracking of vehicles and store, represent, display data of moving objects which is then transmitted to the vehicle tracking server via wireless networks.